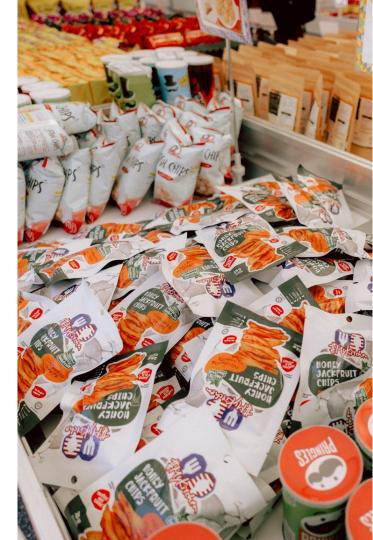

## **About Halal2Go Mart**

Halal2Go Mart is the official shop (dedicated merchandise sales space) for Malaysia Fair 2024 Tokyo.

Halal2Go Mart is seeking individuals or corporations interested in selling Malaysian products, including halal food, cosmetics, and sundries, at the event.

#### 《Goods available for sale》

- Foodstuffs (excluding packed lunches)
  \*If you sell packed lunches, please exhibit at the food and beverage booth.
- Cosmetics, Fashion goods, etc.