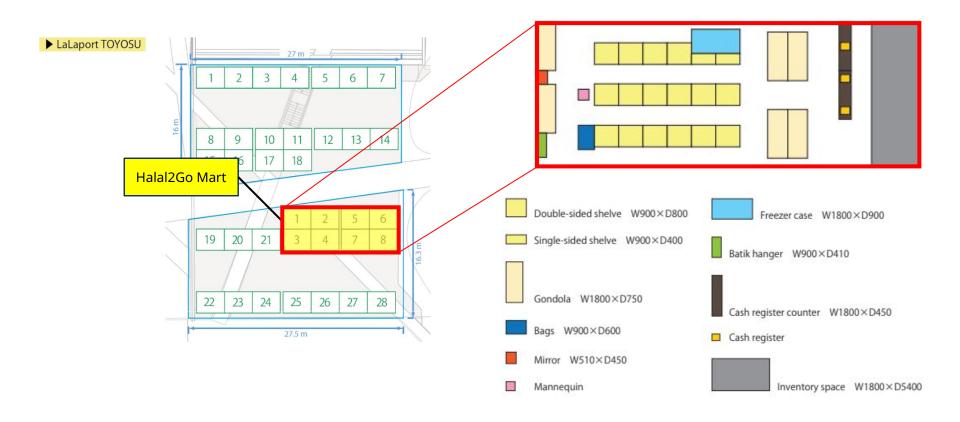

bitors are empowered to personalize and decorate their display rack!

<sup>\*1</sup> The cost of delivering and returning the products is the responsibility of the exhibitor. Please ensure that your products are delivered to the venue by the morning of November 1st (Friday).

<sup>\*2</sup> A separate fee will be incurred for display setup unless you decide to arrange the display yourself.

<sup>\*3</sup> Regarding the settlement of sales for your exhibited products, the organizer will provide the register data. Please issue an invoice based on this information.

<sup>\*4</sup> Please note that the management office cannot be held responsible for any theft of your products.

<sup>\*5</sup> Please ensure that your display decorations do not inconvenience other exhibitors.

## Venue Layout



# Display Fee (Room Temperature Product)

| Type of Package                     | 1 SKU                                                                                                                          | 3 SKU                     | 5 SKU                         |
|-------------------------------------|--------------------------------------------------------------------------------------------------------------------------------|---------------------------|-------------------------------|
| Fees                                | RM219.00                                                                                                                       | RM560.00                  | RM945.00                      |
| SNS Promotion<br>(Instagram, X, FB) | -