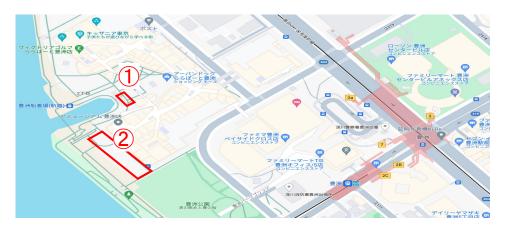

# **EXHIBITOR INFORMATION**



## **About Halal2Go Mart**

Halal2Go Mart is the official shop (dedicated merchandise sales space) for Malaysia Fair 2024 Tokyo.

Halal2Go Mart is seeking individuals or corporations interested in selling Malaysian products, including halal food, cosmetics, and sundries, at the event.

#### Venue

# Urban Dock LaLaport TOYOSU & Toyosu Park

#### **Date**

2~3 November 2024; Saturday-Sunday 10:00~18:00

**Targeted Number of Visitors** 

#### **50,000 visitors**





## Reasons to Sell With Halal2Go Mart at the Malaysia Fair 2024 Tokyo

01

"Effortless Marketplace Presence"

**%1 %2** 

Simply ship your products to the venue and sell in a real-life marketplace

02

"Stress-Free Transaction"

**%3**%4

Let us handle the hassle, Our dedicated venue staff will manage all cashier duties for you! 03

"Elevate Your Presence"

**%5** 

Exhibitors are empowered to personalize and decorate their display rack!

<sup>\*1</sup> The cost of delivering and returning the products is the responsibility of the exhibitor. Please ensure that your products are delivered to the venue by the morning of November 1st (Friday).

<sup>\*2</sup> A separate fee will be incurred for display setup unless you decide to arrange the display yourself.

<sup>\*3</sup> Regarding the