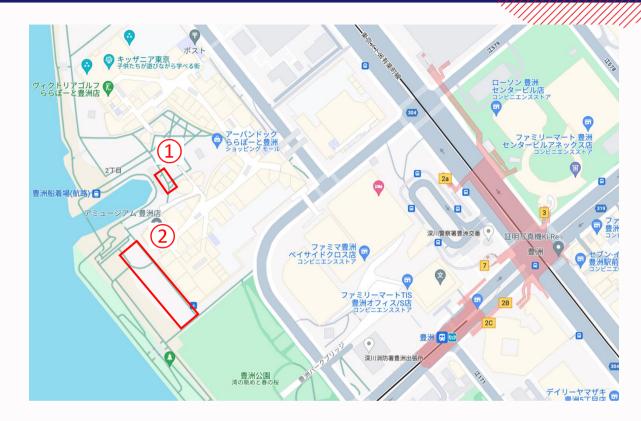

### **1** Urban Dock LaLaport TOYOSU

### **2** Toyosu Park

### Venue

Urban Dock LaLaport TOYOSU & Toyosu Park