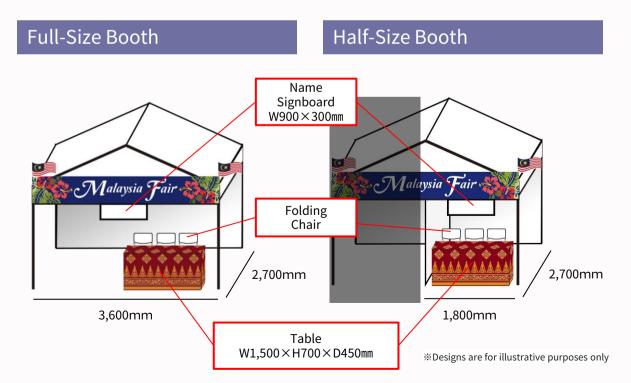

### **Exhibition Fees**

| Types of Exhibits                                           | Price (Including Tax) |  |
|-------------------------------------------------------------|-----------------------|--|
| <b>Full-Size Booth</b><br>(1 unit, tent)<br>W3,600×D2,700mm | ¥300,000              |  |
| Half-Size Booth<br>(1 unit, tent)<br>W1,800×D2,700mm        | ¥200,000              |  |

### Items Included in the Exhibition Fees

|             | Table                                                               |                                                                  |                                                                                             |      |
|-------------|---------------------------------------------------------------------|------------------------------------------------------------------|---------------------------------------------------------------------------------------------|------|
|             | labte                                                               | W1,500×H                                                         | 1700 	imes D450mm                                                                           | ×1   |
| Equipment   | Folding<br>Chair                                                    |                                                                  |                                                                                             | ×3   |
|             | Name<br>Signboard                                                   | W900×30<br>%The signboar<br>name (in black                       | d will only display the                                                                     | ×1   |
| Electricity | Power<br>Outlet                                                     | 1,000W                                                           |                                                                                             | ×1   |
| Others      | ブース<br>No トラキョウパラルメ   01 トラキョウパラルメ   02 FEDERAL AGRICULTU<br>(FAMA) | RAL MARKETNIS AUTHORITY ①<br>(ドリンク/アルコール)<br>50はの ①<br>輝 スルターン ① | 1<br>1<br>1<br>1<br>1<br>1<br>1<br>1<br>1<br>1<br>1<br>1<br>1<br>1<br>1<br>1<br>1<br>1<br>1 | nage |