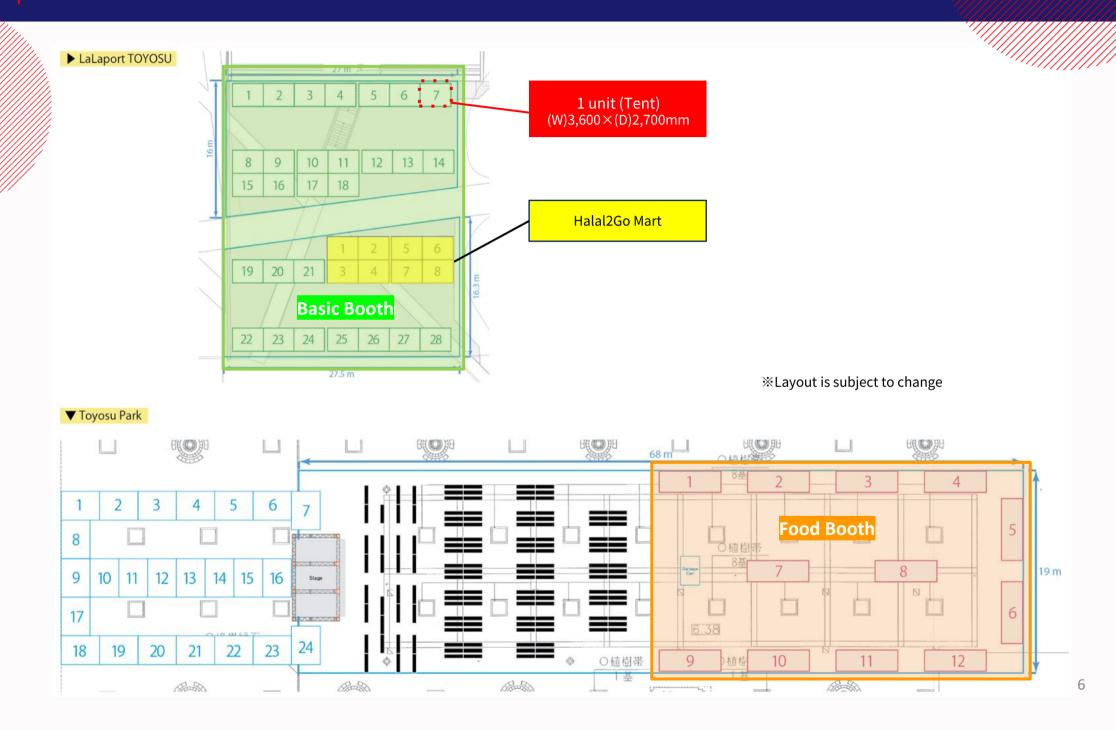

# Malaysia Fair 2024 Venue Layout

### **1** Urban Dock LaLaport TOYOSU

### **2** Toyosu Park

### **Exhibition Fees**

| Types of Exhibits                                           | Price (Including Tax) |  |
|-------------------------------------------------------------|-----------------------|--|
| <b>Full-Size Booth</b><br>(1 unit, tent)<br>W3,600×D2,700mm | ¥300,000              |  |
| Half-Size Booth<br>(1 unit, tent)<br>W1,800×D2,700mm        | ¥200,000              |  |

Booths can be exhibited in units of one.